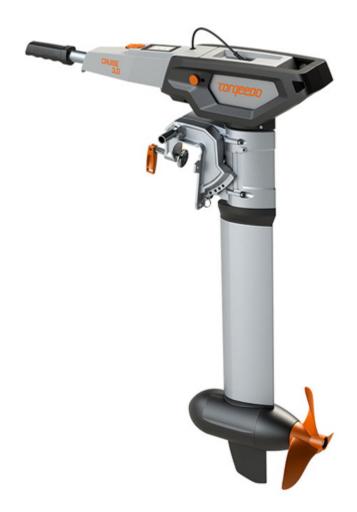

TORQEEDO

3.0T CRUISE O/B

\$4,298

We've upgraded our proven, reliable Cruise motors with 50% more power.

The new Cruise 3.0 and 6.0 motors include optimized helical gears to provide quiet, lightweight power unrivaled in this market.

This durable and extremely robust design is perfect for sailboats, motorboats and commercial applications up to 12 tons.

Available with remote throttle (R) or tiller (T) control, in 3.0 kW, 6.0 kW, 10.0 kW and 12.0 kW versions - with a variety of shaft lengths to accommodate a wide range of applications.